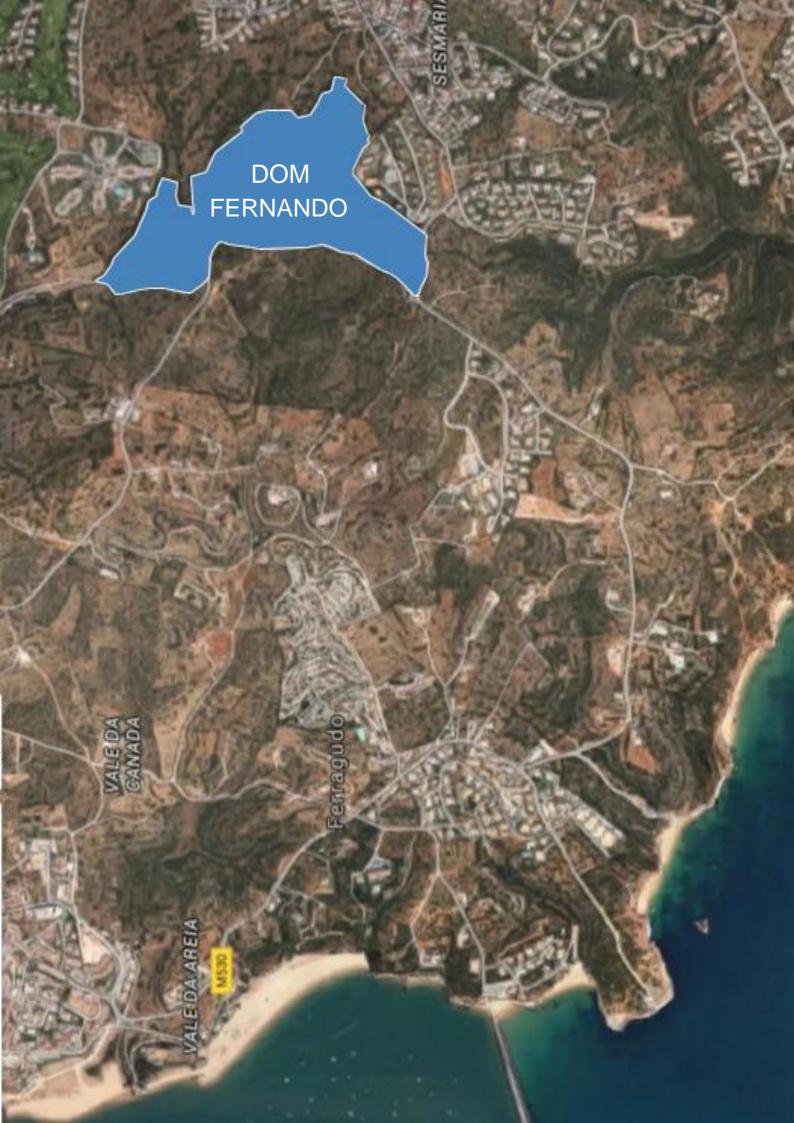

### LOCATION

Dom Fernando Resort will be located on the south of Portugal in the Algarve region. On the western Algarve, Ferragudo village offers the perfect combination of a traditional fishing village charm with a modern resort project. With 200km of a golden coastline with beautiful beaches, natural parks and historical sites right on its doorstep, it is not surprising that Ferragudo in Lagoa county is such a popular choice for visitors from all over Portugal and beyond.

The resort is located in a quiet and natural area very near to the Ferragudo village and beach. It is also nearby to Pestana Gramacho and Vale de Pinta Golf Resorts.