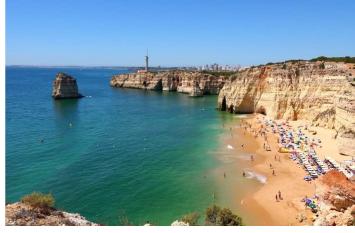

## SUMMARY - DOM FERNANDO RESORT

The Dom Fernando Resort project current value is 3 750 000 Me. The value considers the total construction area (7.500 m  $\times$  5000 per m ), approved since 2006.

The project includes the construction of a 4\* Hotel with a total of 154 beds, reception, restaurant & bar and, spa. Considering a project limitation of 154 hotel beds, the following page presents a possible design (layout option) for the resort. In this sense, Pestana Group is willing to redisign the resort layout in order to satisfy the need of targeting a specific market for the region.

The resort is located in a quiet and natural area very near to the Ferragudo village and beach. It is also nearby to Pestana Gramacho and Vale de Pinta Golf Resorts.



## **Beautiful Beaches**















# Dom Fernando resort RESORT DESIGN (LAYOUT)



## Nearby golf resorts



## VALE DA PINTA & GRAMACHO