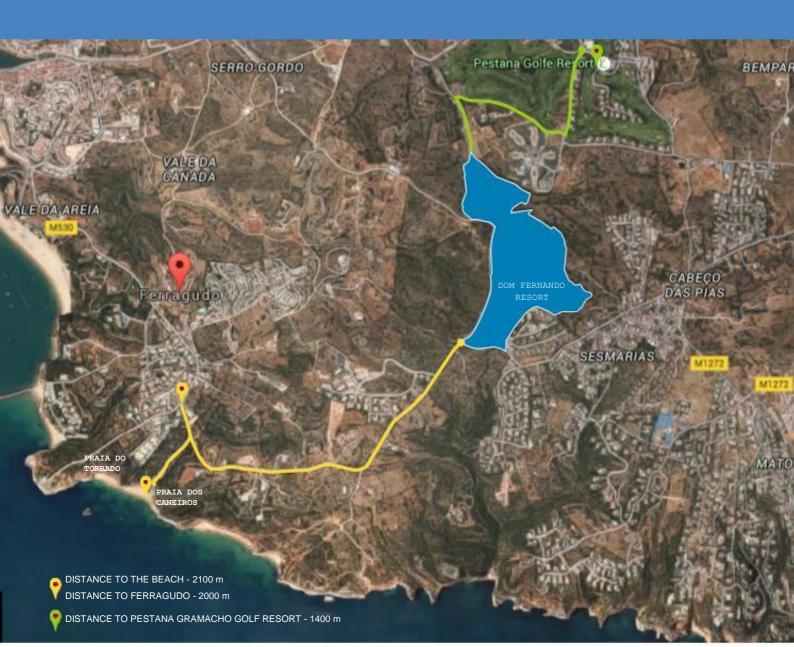

Dom Fernando Resort will benefits from a quiet and natural surrounding with easy access to points of night entertainment, gastronomic interest or to amazing beach scenarios. The distance to Faro Airport is 74.0km and, has well connected infrastructures.

The resort is located in a quiet and natural area very near to the Ferragudo village and beach. It is also nearby to Pestana Gramacho and Vale de Pinta Golf Resorts.

## Nearby golf resorts

## VALE DA PINTA & GRAMACHO