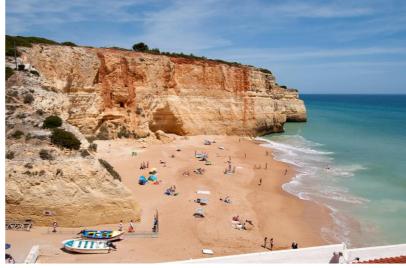

#### SUMMARY - DOM FERNANDO RESORT

The Dom Fernando Resort project current value is 3 750 000 Me. The value considers the total construction area (7.500 m  $\times$  5000 per m ), approved since 2006.

The project includes the construction of a 4\* Hotel with a total of 154 beds, reception, restaurant & bar and, spa. Considering a project limitation of 154 hotel beds, the following page presents a possible design (layout option) for the resort. In this sense, Pestana Group is willing to redisign the resort layout in order to satisfy the need of targeting a specific market for the region.

The resort is located in a quiet and natural area very near to the Ferragudo village and beach. It is also nearby to Pestana Gramacho and Vale de Pinta Golf Resorts.



## **Beautiful Beaches**















# Dom Fernando resort RESORT DESIGN (LAYOUT)



## Nearby golf resorts



## VALE DA PINTA & GRAMACHO