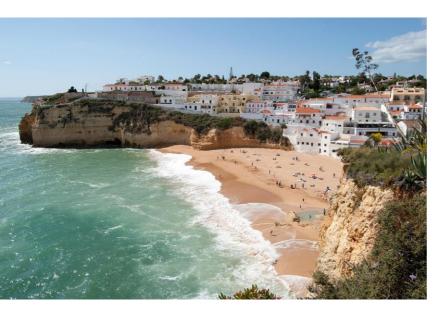

#### SUMMARY - DOM FERNANDO RESORT

The Dom Fernando Resort project current value is 3 750 000 Me. The value considers the total construction area (7.500 m  $\times$  5000 per m ), approved since 2006.

The project includes the construction of a 4\* Hotel with a total of 154 beds, reception, restaurant & bar and, spa. Considering a project limitation of 154 hotel beds, the following page presents a possible design (layout option) for the resort. In this sense, Pestana Group is willing to redisign the resort layout in order to satisfy the need of targeting a specific market for the region.

The resort is located in a quiet and natural area very near to the Ferragudo village and beach. It is also nearby to Pestana Gramacho and Vale de Pinta Golf Resorts.



## **Beautiful Beaches**















# Dom Fernando resort RESORT DESIGN (LAYOUT)



## Nearby golf resorts



## VALE DA PINTA & GRAMACHO