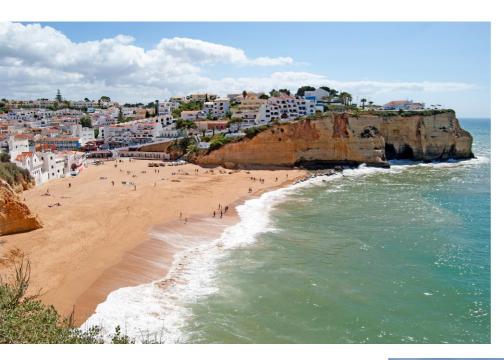

as 5.8

#### SUMMARY - DOM FERNANDO RESORT

The Dom Fernando Resort project current value is 3 750 000 Me. The value considers the total construction area (7.500 m  $\times$  5000 per m ), approved since 2006.

The project includes the construction of a 4\* Hotel with a total of 154 beds, reception, restaurant & bar and, spa. Considering a project limitation of 154 hotel beds, the following page presents a possible design (layout option) for the resort. In this sense, Pestana Group is willing to redisign the resort layout in order to satisfy the need of targeting a specific market for the region.

The resort is located in a quiet and natural area very near to the Ferragudo village and beach. It is also nearby to Pestana Gramacho and Vale de Pinta Golf Resorts.



## **Beautiful Beaches**















# Dom Fernando resort RESORT DESIGN (LAYOUT)



## Nearby golf resorts



## VALE DA PINTA & GRAMACHO