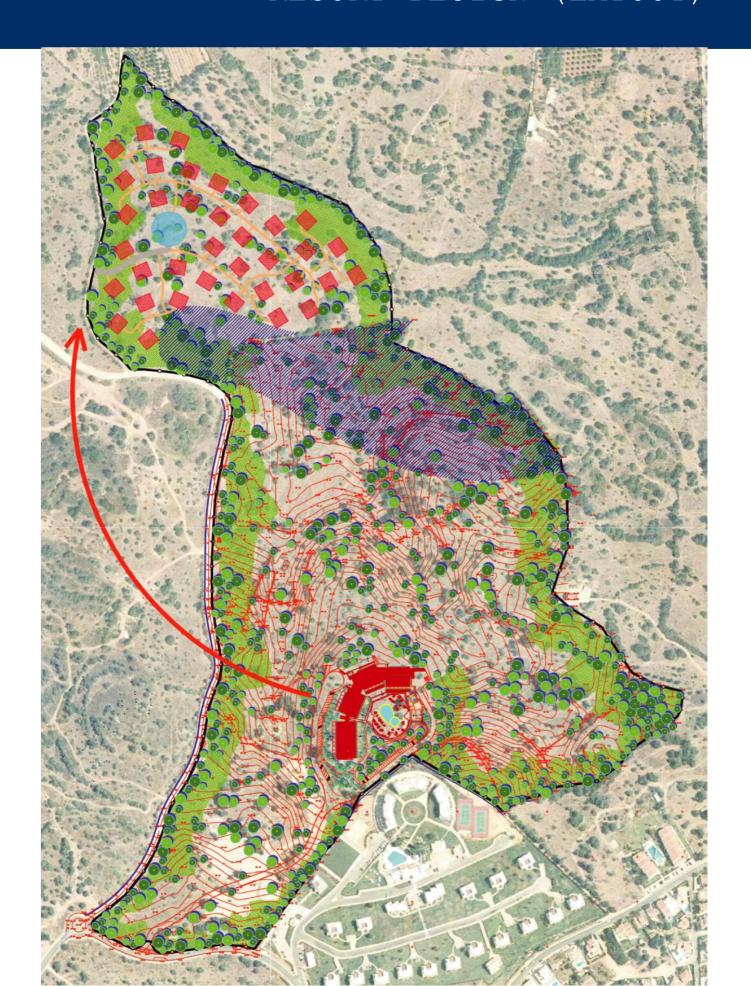

Resort project current value is 3 750 000 Me. The value considers the total construction area (7.500 m  $\times$  5000 per m ), approved since 2006.

The project includes the construction of a 4\* Hotel with a total of 154 beds, reception, restaurant & bar and, spa. Considering a project limitation of 154 hotel beds, the following page presents a possible design (layout option) for the resort. In this sense, Pestana Group is willing to redisign the resort layout in order to satisfy the need of targeting a specific market for the region.

The resort is located in a quiet and natural area very near to the Ferragudo village and beach. It is also nearby to Pestana Gramacho and Vale de Pinta Golf Resorts.



## **Beautiful Beaches**















# Dom Fernando resort RESORT DESIGN (LAYOUT)



## Nearby golf resorts



## VALE DA PINTA & GRAMACHO