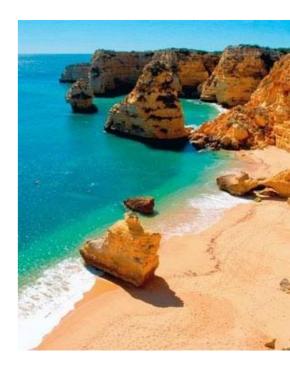

5.8

#### SUMMARY - DOM FERNANDO RESORT

The Dom Fernando Resort project current value is 3 750 000 Me. The value considers the total construction area (7.500 m  $\times$  5000 per m ), approved since 2006.

The project includes the construction of a 4\* Hotel with a total of 154 beds, reception, restaurant & bar and, spa. Considering a project limitation of 154 hotel beds, the following page presents a possible design (layout option) for the resort. In this sense, Pestana Group is willing to redisign the resort layout in order to satisfy the need of targeting a specific market for the region.

The resort is located in a quiet and natural area very near to the Ferragudo village and beach. It is also nearby to Pestana Gramacho and Vale de Pinta Golf Resorts.



## **Beautiful Beaches**















# Dom Fernando resort RESORT DESIGN (LAYOUT)



## Nearby golf resorts



## VALE DA PINTA & GRAMACHO