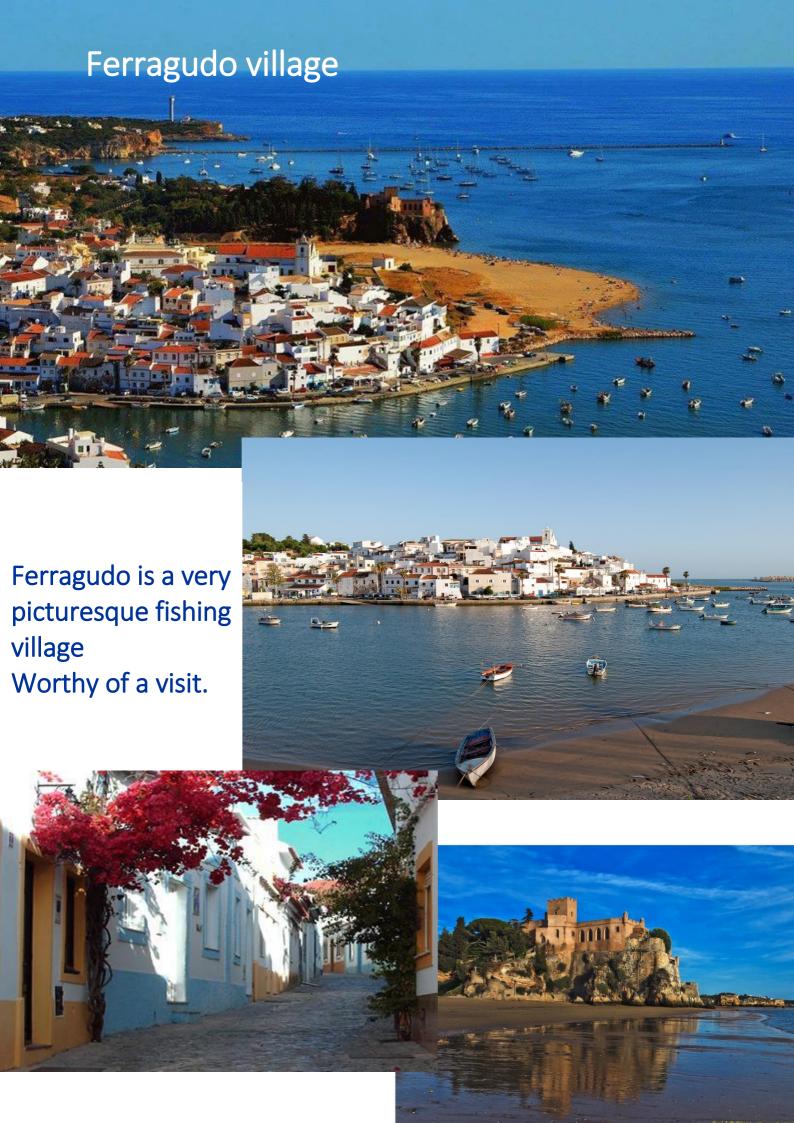

### LOCATION

Dom Fernando Resort will be located on the south of Portugal in the Algarve region. On the western Algarve, Ferragudo village offers the perfect combination of a traditional fishing village charm with a modern resort project. With 200km of a golden coastline with beautiful beaches, natural parks and historical sites right on its doorstep, it is not surprising that Ferragudo in Lagoa county is such a popular choice for visitors from all over Portugal and beyond.

The resort is located in a quiet and natural area very near to the Ferragudo village and beach. It is also nearby to Pestana Gramacho and Vale de Pinta Golf Resorts.